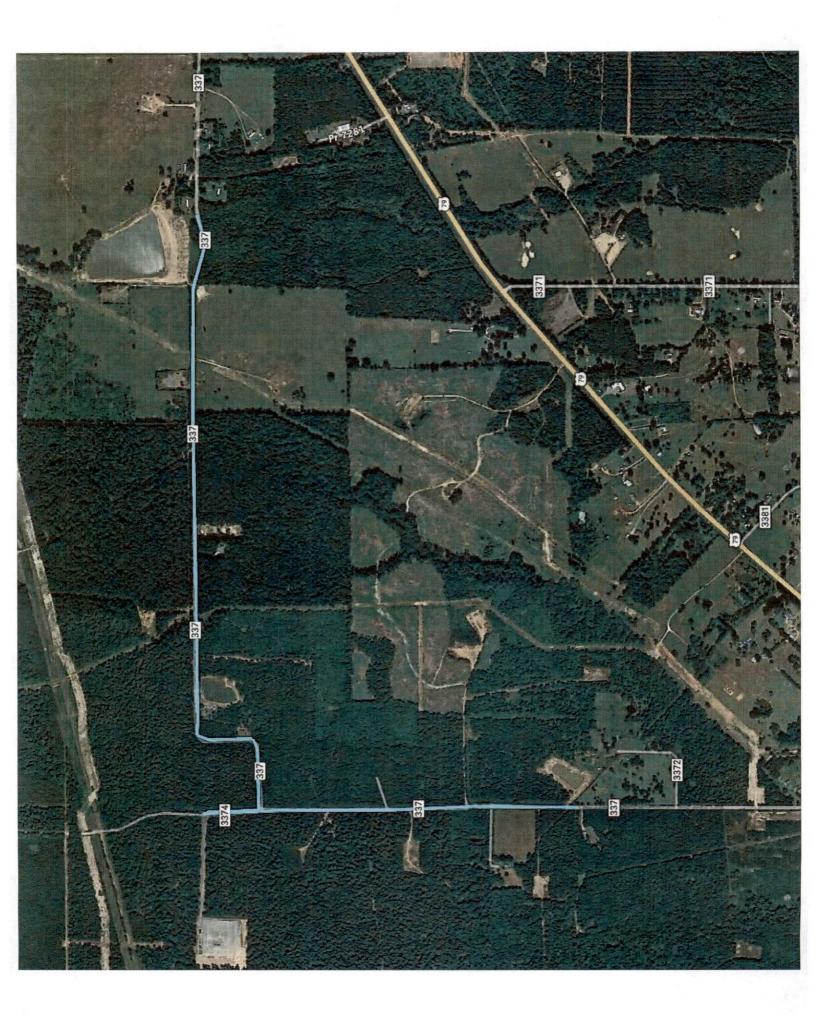

12"\_\_\_\_\_ line within the Right-of-Way

(PIPE SIZE)

of County Road: 337 as follows:

(NUMBER OF ROAD)

The proposed pipeline will cross under the indicated roads on the attached sheet. Installation shall be made by boring a total length of <u>2.16 miles</u> line in Panola County.

## RE: County Roads #328, #335, #336, & #337

The Panola County Commissioners' Court offers no objection to the location on the right-of-way of your proposed **12" lines** within the right-of-way of County Roads **#328**, **#335**, **#336**, **& #337** as shown by accompanying drawings and notice except as noted below.