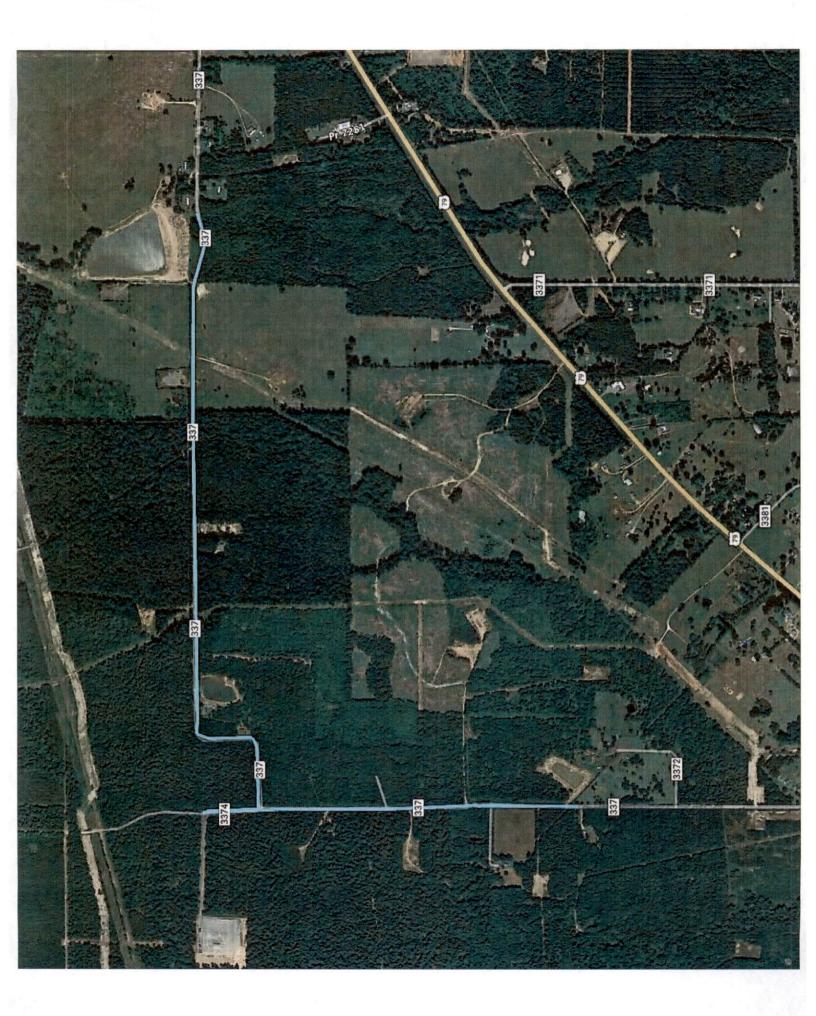

### TO: THE PANOLA COUNTY COMMISSIONER'S COURT

c/o

### PANOLA COUNTY ROAD & BRIDGE DEPARTMENT, <u>CARTHAGE, TEXAS</u> Formal notice is hereby given that:

| Rockcliff Energy | proposes to place a |
|------------------|---------------------|
| (COMPANY NAME)   | · · · · · · ·       |

12"\_\_\_\_\_ line within the Right-of-Way

(PIPE SIZE)

of County Road: 337 as follows:

(NUMBER OF ROAD)

The proposed pipeline will cross under the indicated roads on the attached sheet. Installation shall be made by boring a total length of <u>2.16 miles</u> line in Panola County.

The location and description of the proposed line and appurtenances is more fully shown by the copies of the drawings attached to this notice. The line will be constructed and maintained on the County Right-of-Way as directed by the County Commissioners in accordance with current Panola County Specifications.

Construction of this line will begin on or after the <u>16th</u> day of <u>October</u>, 2023

| FIRM: Rockcliff Energy         |
|--------------------------------|
| BY: Michael Rodriguez          |
| TITLE: ROW Agent               |
| ADDRESS: 342 Johnny Clark Road |
| Longview TX 75603              |
| PHONE: (682) 459-5001          |