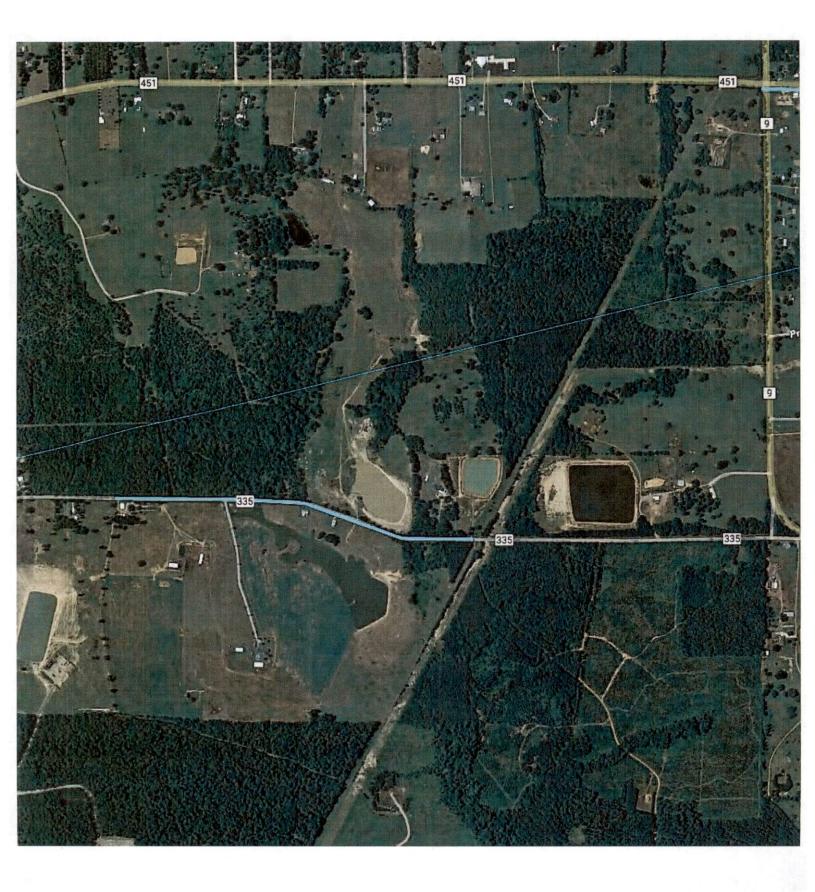

12"

\_\_\_\_\_ line within the Right-of-Way

(PIPE SIZE)

of County Road: 335 as follows:

(NUMBER OF ROAD)

The proposed pipeline will cross under the indicated roads on the attached sheet. Installation shall be made by boring a total length of 0.70 miles line in Panola County.

## RE: County Roads #328, #335, #336, & #337

The Panola County Commissioners' Court offers no objection to the location on the right-of-way of your proposed **12" lines** within the right-of-way of County Roads **#328**, **#335**, **#336**, **& #337** as shown by accompanying drawings and notice except as noted below.