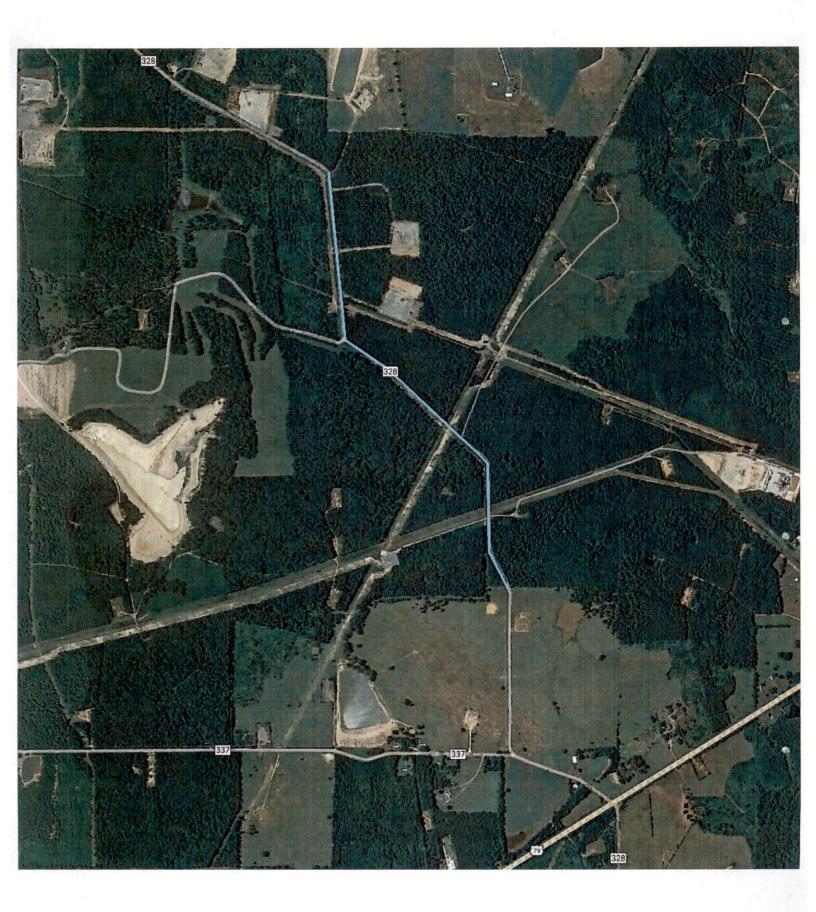

12" line within the Right-of-Way

(PIPE SIZE)

of County Road: 328 \_ as follows: (NUMBER OF ROAD)

The proposed pipeline will cross under the indicated roads on the attached sheet. Installation shall be made by boring a total length of <u>1.29 miles</u> line in Panola County.

## RE: County Roads #328, #335, #336, & #337

The Panola County Commissioners' Court offers no objection to the location on the right-of-way of your proposed **12" lines** within the right-of-way of County Roads **#328**, **#335**, **#336**, **& #337** as shown by accompanying drawings and notice except as noted below.